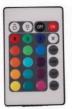

#### **Remote Control: RGB+W & CCT**

| Model No.  | Description        | Colour | Globe        |
|------------|--------------------|--------|--------------|
| MF4407RGBW | 5M LED Strip light | RGBW   | 24W / N/A Lm |
| MF4409CCT  | 5M LED Strip light | CCT    | 36W / 350Lm  |