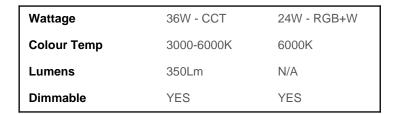

## **Specifications**

5M LED Strip Light. CCT Changeable and RGB+W version Remote Controlled: Flash, Strobe, Fade and Smooth modes. Car adaptor included: Ideal for caravan, food truck application, etc. IP65 Rating on LED Strip only. Dimmable.

CCT Changeable – 3000K through to 6000K

- 36W LED Driver Included.
- 350Lm per Meter

RGBW version - Choose between 15 colors or White color - 24W LED Driver Included.

**IP65** Rating

#### **Remote Control: RGB+W & CCT**

| Model No.  | Description        | Colour | Globe        |
|------------|--------------------|--------|--------------|
| MF4407RGBW | 5M LED Strip light | RGBW   | 24W / N/A Lm |
| MF4409CCT  | 5M LED Strip light | CCT    | 36W / 350Lm  |