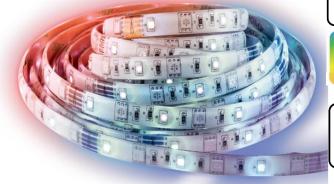

# LED Strip Light

# **LED Strip Light Range**

## **Specifications**

5M LED Strip Light. CCT Changeable and RGB+W version Remote Controlled: Flash, Strobe, Fade and Smooth modes. Car adaptor included: Ideal for caravan, food truck application, etc. IP65 Rating on LED Strip only. Dimmable.